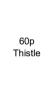

centre band

19p Bistre

25p Red

30p Deep Olive-Grey 41p Grey-Brown

18th December 1993. Printed in Litho. Two phosphor bands. Elliptical holes. Perf 14.

© Gerard J McGouran 2018

C Gerard J McGouran 2018

29th September 2008. Printed in Litho. Two phosphor bands. Elliptical holes. Perf 15 x 14½.