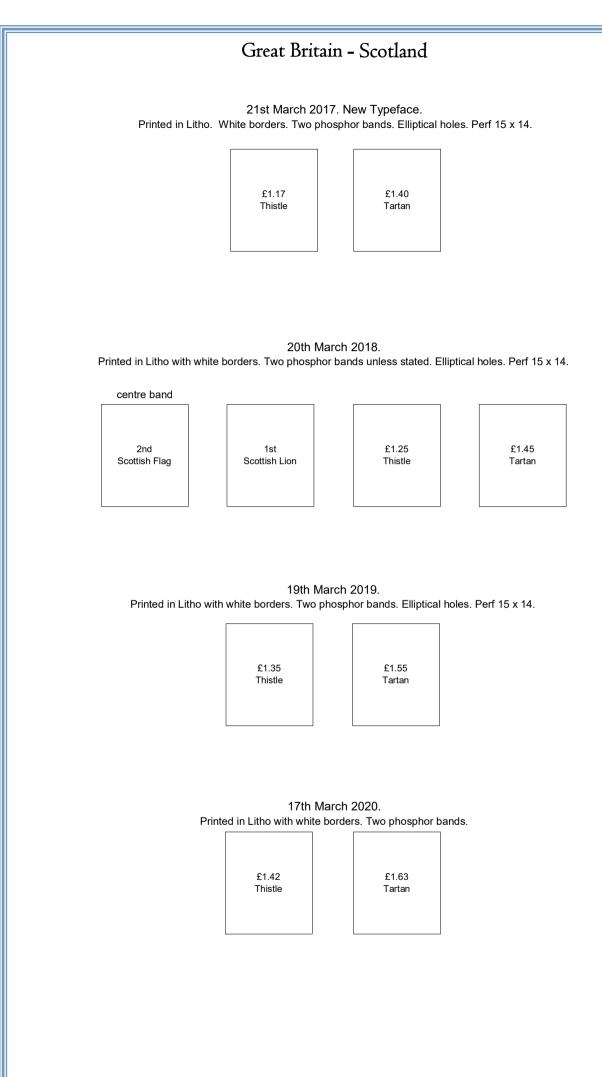

r bands. Elliptical holes. Perf 15 x 14½.



31st March 2009. Printed in Gravure. Two phosphor bands. Elliptical holes. Perf 15 x 14.



30th March 2010. Printed in Gravure. Two phosphor bands. Elliptical holes. Perf 15 x 14.



97p Tartan

29th March 2011. Printed in Litho. White borders. Two phosphor bands. Elliptical holes. Perf 15 x 14.





25th April 2012. Printed in Litho. White borders. Two phosphor bands. Elliptical holes. Perf 15 x 14.



27th June 2012. Printed in Litho. White borders. Centre phosphor band. Elliptical holes. Perf 15 x 14.



27th March 2013. Printed in Litho. White borders. Two phosphor bands. Elliptical holes. Perf 15 x 14.

> 88p Thistle

9th May 2013. Printed in Litho. Two phosphor bands. Elliptical holes. Perf  $14\frac{1}{2}\,x\,14.$ 

1st Multicoloured







5th October 2004. Opening of the New Scottish Parliament Building, Edinburgh.

30th November 2006. Celebrating Scotland.

22nd January 2009. 250th Birth Anniversary of Robert Burns (Scottish poet).

6th April 2020. 700th Anniversary of Declaration of Arbroath.