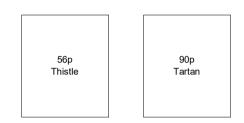

31st March 2009. Printed in Gravure. Two phosphor bands. Elliptical holes. Perf 15 x 14.

30th March 2010. Printed in Gravure. Two phosphor bands. Elliptical holes. Perf 15 x 14.

97p Tartan

29th March 2011. Printed in Litho. White borders. Two phosphor bands. Elliptical holes. Perf 15 x 14.