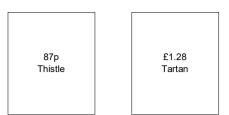

27th March 2013. Printed in Litho. White borders. Two phosphor bands. Elliptical holes. Perf 15 x 14.

> 88p Thistle

9th May 2013. Printed in Litho. Two phosphor bands. Elliptical holes. Perf  $14\frac{1}{2}\,x\,14.$ 