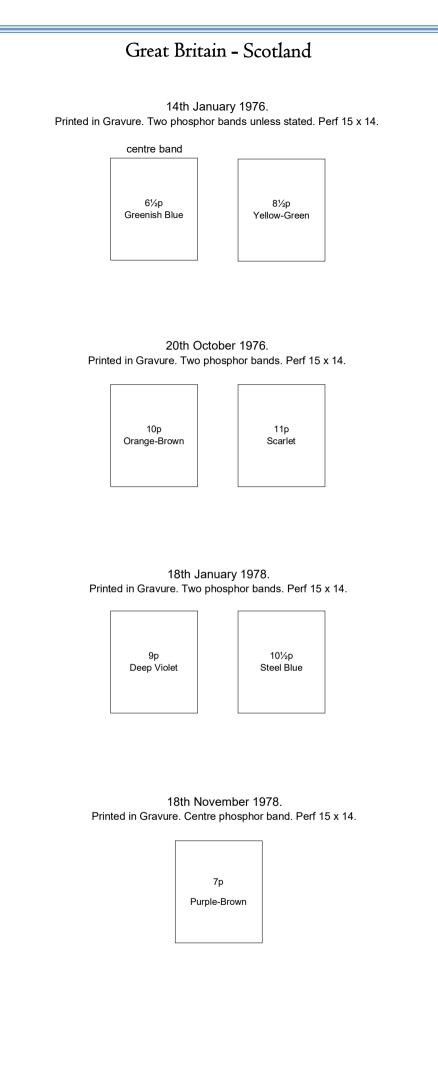

centre band

6th November 1974. Printed in Gravure. Two phosphor bands unless stated. Perf 15 x 14.

21st May 1975. Printed in Gravure. Centre phosphor band. Perf 15 x 14.

> 5½p Violet

C Gerard J McGouran 2018

4th September 1968. Two phosphor bands unless stated. Perf 15 x 14.

12th December 1968. Two phosphor bands. Perf 15 x 14.

26th February 1969. Centre phosphor band. Perf 15 x 14.

28th September 1970. Two phosphor bands. Perf 15 x 14.

> 9d Bronze-Green

Decimal Currency

7th July 1971. Printed in Gravure. Two phosphor bands unless stated. Perf 15 x 14.

23rd January 1974. Printed in Gravure. Two phosphor bands unless stated. Perf 15 x 14.