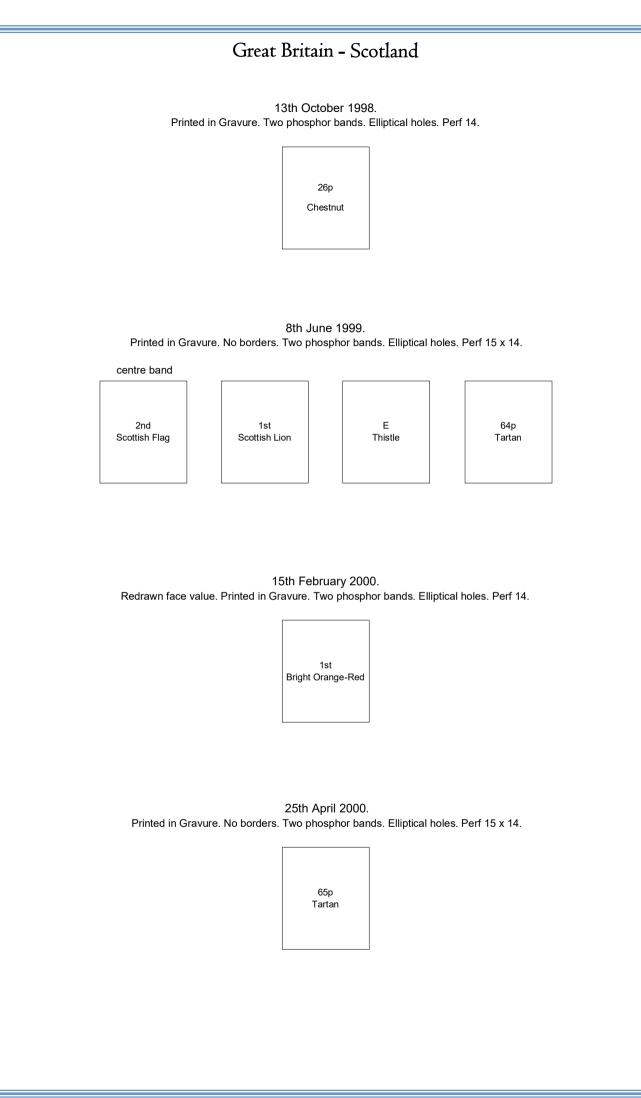

centre band

19p Bistre

25p Red

30p Deep Olive-Grey 41p Grey-Brown

18th December 1993. Printed in Litho. Two phosphor bands. Elliptical holes. Perf 14.

© Gerard J McGouran 2018

C Gerard J McGouran 2018

29th September 2008. Printed in Litho. Two phosphor bands. Elliptical holes. Perf 15 x 14½.