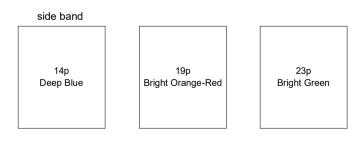

26p Rosine

28p Deep Violet-Blue

8th November 1988. Printed in Litho. Phosphor paper unless stated. Perf 15 x 14.

14p Deep Blue 19p Bright Orange-Red

23p Bright Green 32p Greenish Blue

21st March 1989. Printed in Litho. Two phosphor bands unless stated. Perf 15 x 14.