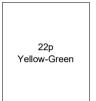

26p Rosine

28p Deep Violet-Blue

8th November 1988. Printed in Litho. Phosphor paper unless stated. Perf 15 x 14.

14p Deep Blue 19p Bright Orange-Red

23p Bright Green 32p Greenish Blue

21st March 1989. Printed in Litho. Two phosphor bands unless stated. Perf 15 x 14.