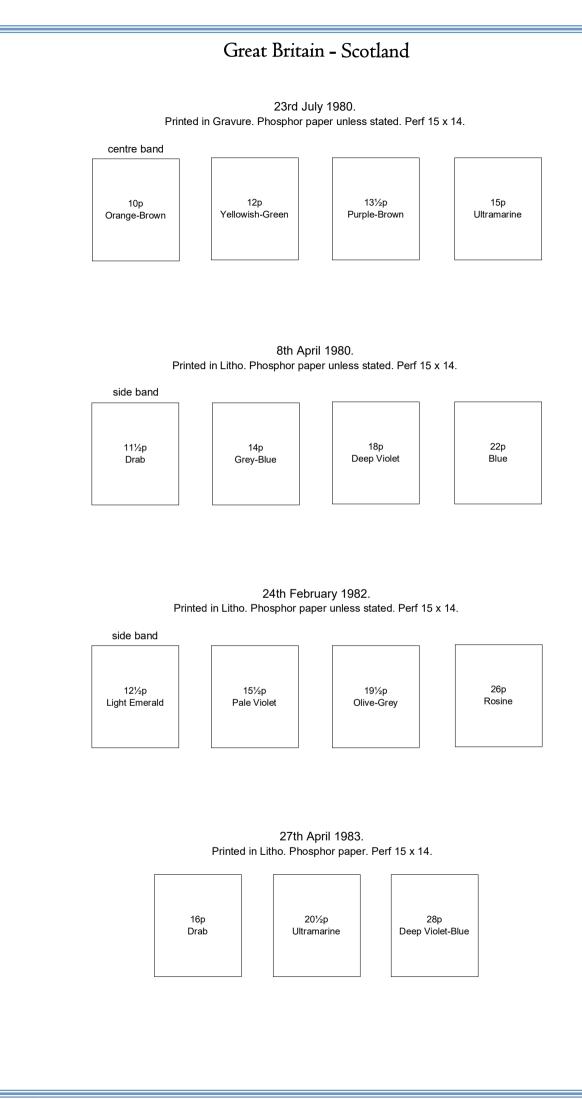

23rd October 1984. Printed in Litho. Phosphor paper unless stated. Perf 14.

13p Pale Chestnut

7th January 1986. Printed in Litho. Side phosphor band. Perf 14.

29th April 1986. Printed in Litho. Phosphor paper unless stated. Perf 15 x 14.

side band

12p Bright Emerald 17p Grey-Blue

4th November 1986. Printed in Litho. Side phosphor band. Perf 15 x 14.

6th January 1987. Printed in Litho. Phosphor paper. Perf 15 x 14.

27th January 1987. Printed in Litho. Phosphor paper. Perf 15 x 14.

26p Rosine

28p Deep Violet-Blue

8th November 1988. Printed in Litho. Phosphor paper unless stated. Perf 15 x 14.

14p Deep Blue 19p Bright Orange-Red

23p Bright Green 32p Greenish Blue

21st March 1989. Printed in Litho. Two phosphor bands unless stated. Perf 15 x 14.