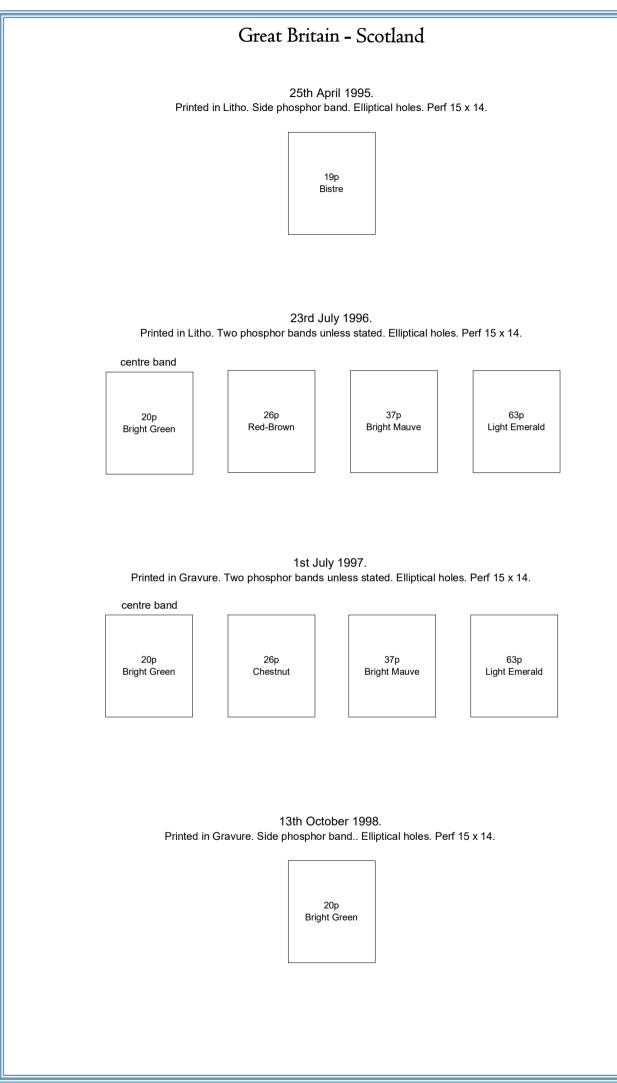

centre band

19p Bistre

25p Red

30p Deep Olive-Grey 41p Grey-Brown

18th December 1993. Printed in Litho. Two phosphor bands. Elliptical holes. Perf 14.

© Gerard J McGouran 2018

C Gerard J McGouran 2018

29th September 2008. Printed in Litho. Two phosphor bands. Elliptical holes. Perf 15 x 14½.