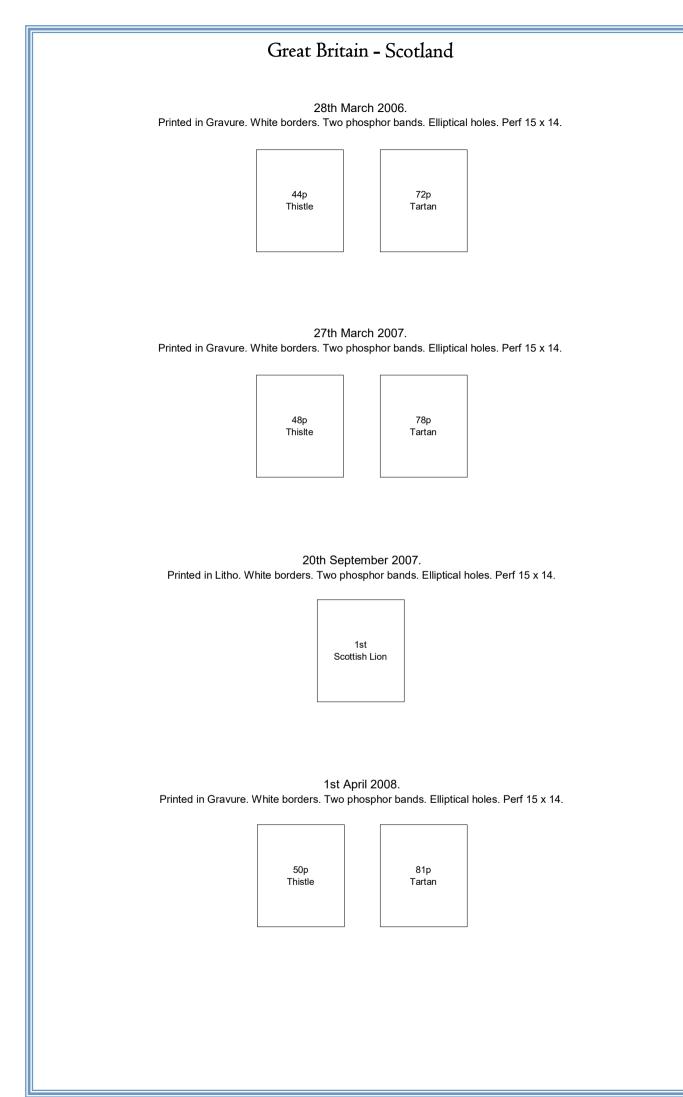

31st March 2009. Printed in Gravure. Two phosphor bands. Elliptical holes. Perf 15 x 14.

30th March 2010. Printed in Gravure. Two phosphor bands. Elliptical holes. Perf 15 x 14.

97p Tartan

29th March 2011. Printed in Litho. White borders. Two phosphor bands. Elliptical holes. Perf 15 x 14.

25th April 2012. Printed in Litho. White borders. Two phosphor bands. Elliptical holes. Perf 15 x 14.

27th June 2012. Printed in Litho. White borders. Centre phosphor band. Elliptical holes. Perf 15 x 14.

27th March 2013. Printed in Litho. White borders. Two phosphor bands. Elliptical holes. Perf 15 x 14.

> 88p Thistle

9th May 2013. Printed in Litho. Two phosphor bands. Elliptical holes. Perf  $14\frac{1}{2}\,x\,14.$ 