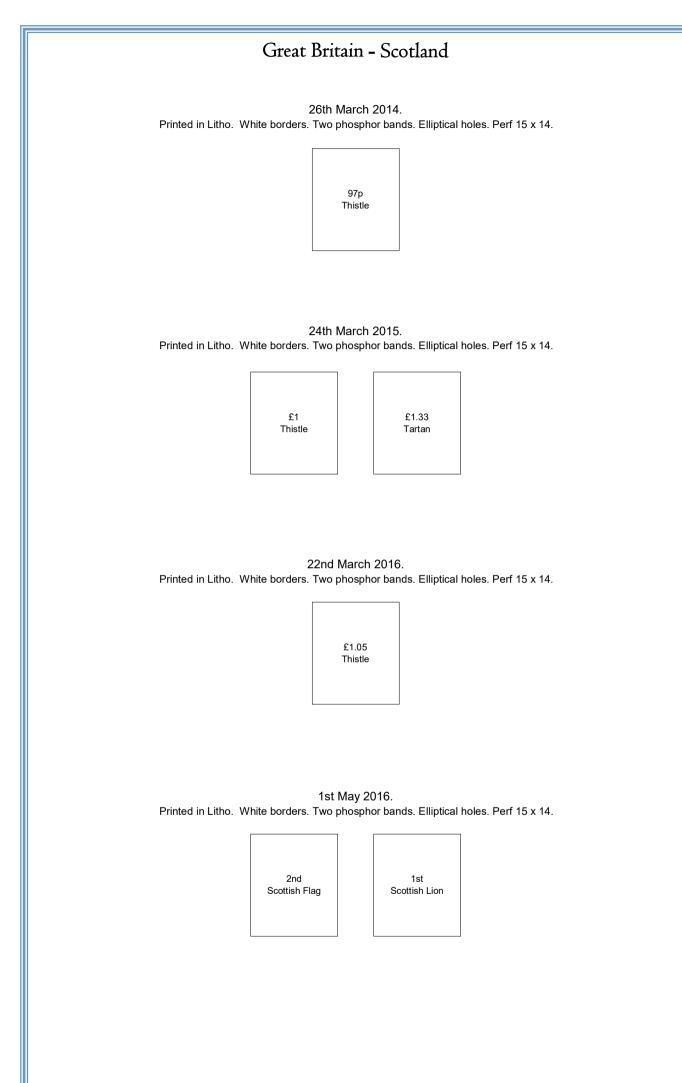

27th March 2013. Printed in Litho. White borders. Two phosphor bands. Elliptical holes. Perf 15 x 14.

> 88p Thistle

9th May 2013. Printed in Litho. Two phosphor bands. Elliptical holes. Perf  $14\frac{1}{2}\,x\,14.$ 