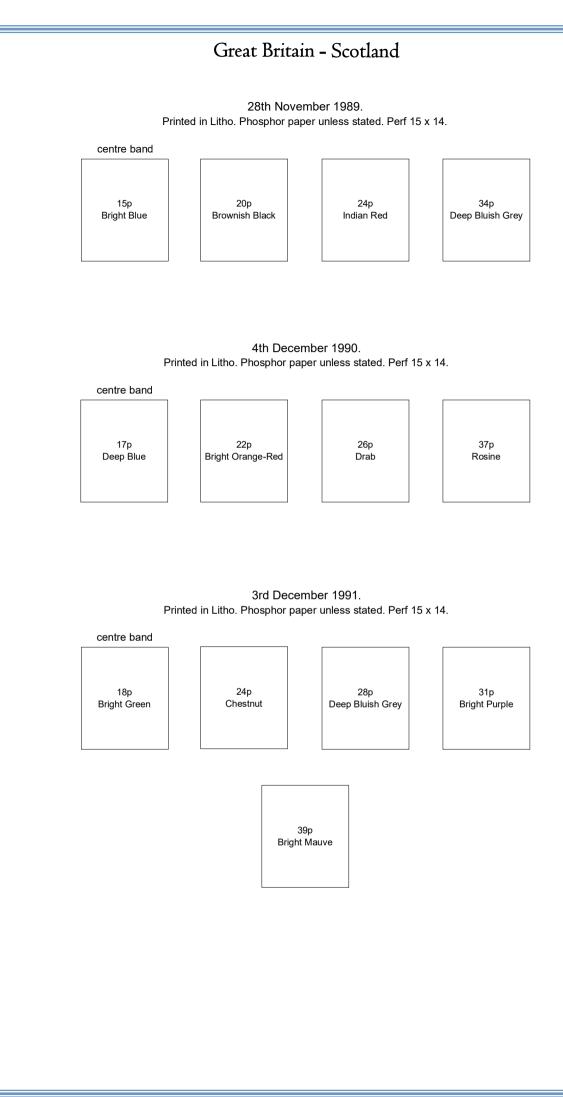

23rd October 1984. Printed in Litho. Phosphor paper unless stated. Perf 14.

13p Pale Chestnut

7th January 1986. Printed in Litho. Side phosphor band. Perf 14.

29th April 1986. Printed in Litho. Phosphor paper unless stated. Perf 15 x 14.

side band

12p Bright Emerald 17p Grey-Blue

4th November 1986. Printed in Litho. Side phosphor band. Perf 15 x 14.

6th January 1987. Printed in Litho. Phosphor paper. Perf 15 x 14.

27th January 1987. Printed in Litho. Phosphor paper. Perf 15 x 14.

26p Rosine

28p Deep Violet-Blue

8th November 1988. Printed in Litho. Phosphor paper unless stated. Perf 15 x 14.

14p Deep Blue 19p Bright Orange-Red

23p Bright Green 32p Greenish Blue

21st March 1989. Printed in Litho. Two phosphor bands unless stated. Perf 15 x 14.

26th September 1992. Printed in Litho. Centre phosphor band. Perf 14.

1st October 1992. Printed in Litho. Phosphor paper. Perf 14.

> 24p Chestnut

1st November 1992. Printed in Litho. Phosphor paper. Perf 14.

> 39p Bright Mauve

10th August 1993. Printed in Litho. Side phosphor band. Perf 14.

10th August 1993. Printed in Litho. Two phosphor bands. Perf 14.

> 24p Chestnut

7th December 1993. Printed in Litho. Two phosphor bands. Elliptical holes. Perf 15 x 14.