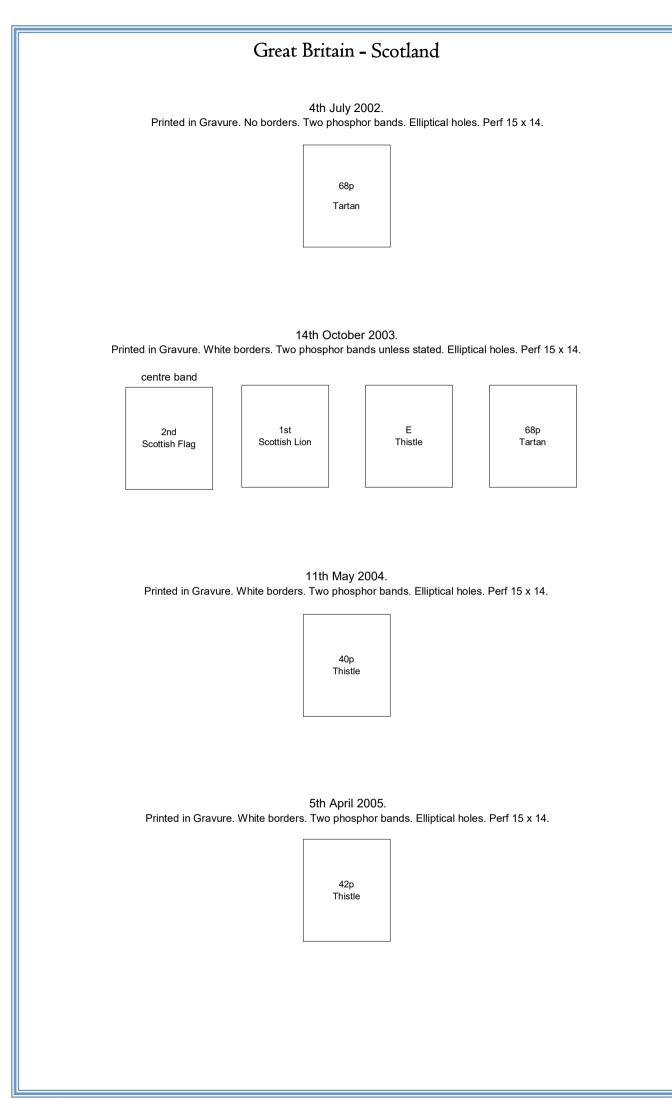

18th August 1958. Wm Multiple Crowns. Perf 15 x 14.

> 3d Lilac

29th September 1958. Wm Multiple Crowns. Perf 15 x 14.

6d Purple 1s 3d Green

29th January 1963. Wm Multiple Crowns. Two phosphor bands. Perf 15 x 14.