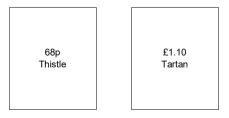

27th March 2013. Printed in Litho. White borders. Two phosphor bands. Elliptical holes. Perf 15 x 14.

> 88p Thistle

9th May 2013. Printed in Litho. Two phosphor bands. Elliptical holes. Perf  $14\frac{1}{2}\,x\,14.$ 