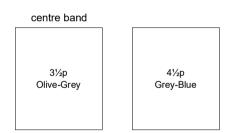

centre band

6th November 1974. Printed in Gravure. Two phosphor bands unless stated. Perf 15 x 14.

21st May 1975. Printed in Gravure. Centre phosphor band. Perf 15 x 14.

> 5½p Violet

C Gerard J McGouran 2018