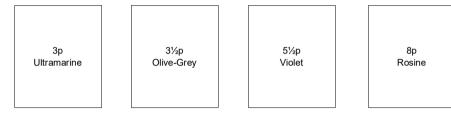

23rd October 1984. Printed in Litho. Phosphor paper unless stated. Perf 14.

13p Pale Chestnut

7th January 1986. Printed in Litho. Side phosphor band. Perf 14.

29th April 1986. Printed in Litho. Phosphor paper unless stated. Perf 15 x 14.

side band

12p Bright Emerald 17p Grey-Blue

4th November 1986. Printed in Litho. Side phosphor band. Perf 15 x 14.

6th January 1987. Printed in Litho. Phosphor paper. Perf 15 x 14.

27th January 1987. Printed in Litho. Phosphor paper. Perf 15 x 14.

26p Rosine

28p Deep Violet-Blue

8th November 1988. Printed in Litho. Phosphor paper unless stated. Perf 15 x 14.

14p Deep Blue 19p Bright Orange-Red

23p Bright Green 32p Greenish Blue

21st March 1989. Printed in Litho. Two phosphor bands unless stated. Perf 15 x 14.