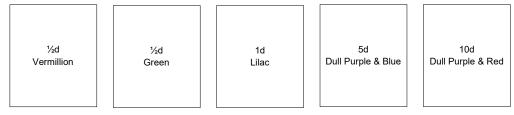

### 1902-1903. Stamps of King Edward VII overprinted 'O.W. OFFICIAL'.

|  | 2d 2½d 10d n & Red Blue Purple & Red |
|--|--------------------------------------|
|--|--------------------------------------|