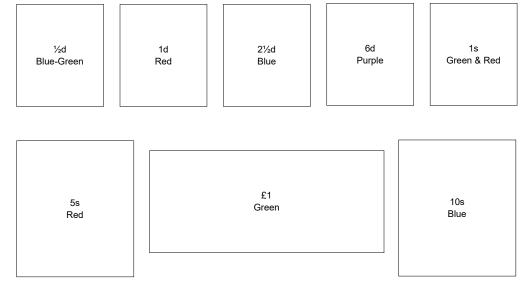

<br>een   | Gi | 1s<br>reen & Rec |
|   |               |            | 5s<br>Red   |                  | 2½d<br>Lilac             |                   | 10s<br>Blue |      |             |    |                  |
|   |               | Wm Imperi  | al Crown    |                  |                          |                   |             | Wm ( | Orb         |    |                  |
|   | £1<br>Brown   |            |             |                  | £1<br>Brown              |                   |             |      |             |    |                  |
| ' |               |            |             |                  | £1<br>Green              |                   |             |      |             |    |                  |

1902-1904. Stamps of King Edward VII overprinted 'I.R. OFFICIAL'.



#### Office of Works

#### 1806-1902. Stamps of Queen Victoria overprinted 'O.W. OFFICIAL'.



### 1902-1903. Stamps of King Edward VII overprinted 'O.W. OFFICIAL'.

|  | 2d 2½d 10d n & Red Blue Purple & Red |
|--|--------------------------------------|
|--|--------------------------------------|

www.gbstampalbums.co.uk Officials

## Army

1896-1901.

Stamps of Queen Victoria overprinted 'ARMY OFFICIAL'.

½d Vermillion









1902.

Stamps of King Edward VII overprinted 'ARMY OFFICIAL'.

½d Blue-Green





## Government Parcels

1883-1900.

Stamps of Queen Victoria overprinted 'GOVT PARCELS'.

1d Lilac 1½d Lilac

1½d Purple & Green

2d Green & Red

6d Green 4½d Green & Red

6d Purple on Red 9d Purple & Blue 9d Green

plate 13

plate 14

1s Brown 1s Brown 1s Green

1s Green & Red

1902